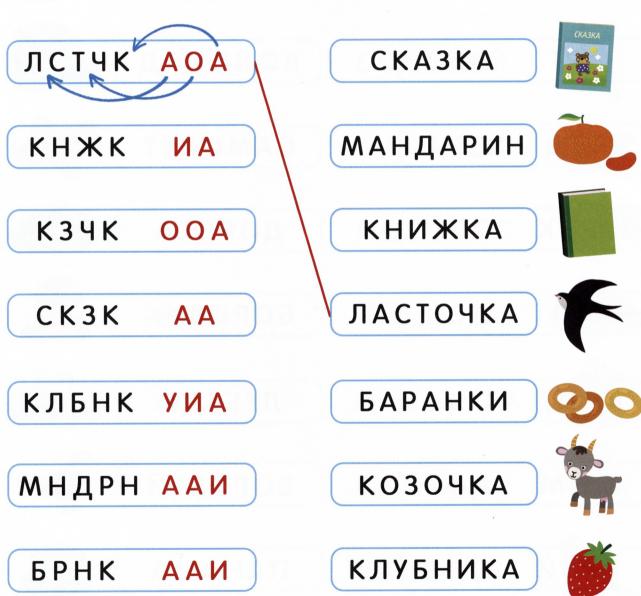

## гимнастика для глаз:

ДОГАДЫВАЮСЬ, КАК ЧИТАТЬ СЛОВА С ПРОПУСКАМИ

читай про себя

Из букв в рамочках слева собери слова по образцу. Гласные (красные) буквы должны встать между согласными (чёрными).

Соедини линиями получившиеся слова с такими же словами в рамочках справа. Прочти их вслух.

Из букв в рамочках слева собери слова. Гласные (красные) буквы должны встать между согласными (чёрными).

Соедини линиями получившиеся слова с такими же словами в рамочках справа. Прочти их про себя.

| П |     | Α | Λ             |
|---|-----|---|---------------|
|   | 11  |   | $\overline{}$ |
|   | • • |   | •             |