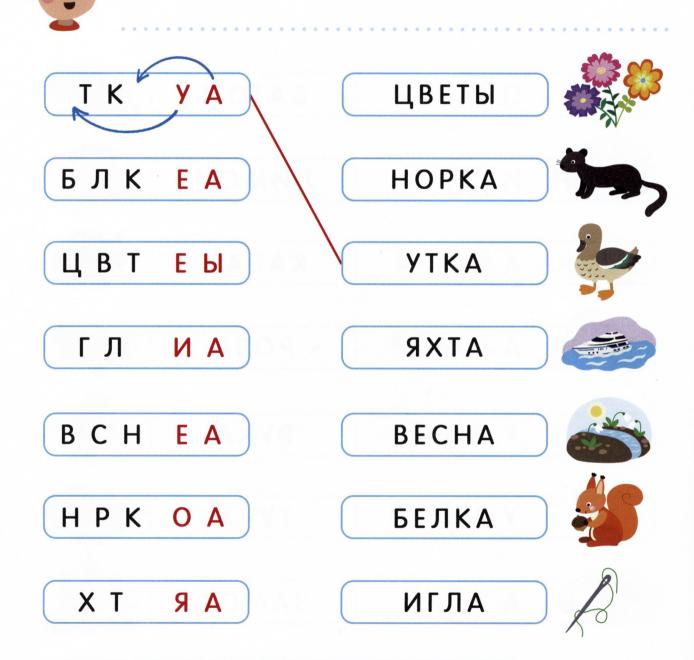

## гимнастика для глаз:

ДОГАДЫВАЮСЬ, КАК ЧИТАТЬ СЛОВА С ПРОПУСКАМИ

читай про себя

Из букв в рамочках слева собери слова по образцу. Гласные (красные) буквы должны встать между согласными (чёрными).

Соедини линиями получившиеся слова с такими же словами в рамочках справа. Прочти их вслух.

Из букв в рамочках слева собери слова. Гласные (красные) буквы должны встать между согласными (чёрными).

Соедини линиями получившиеся слова с такими же словами в рамочках справа. Прочти их про себя.

| П |     | Α | Λ             |
|---|-----|---|---------------|
|   | 11  |   | $\overline{}$ |
|   | • • |   | •             |